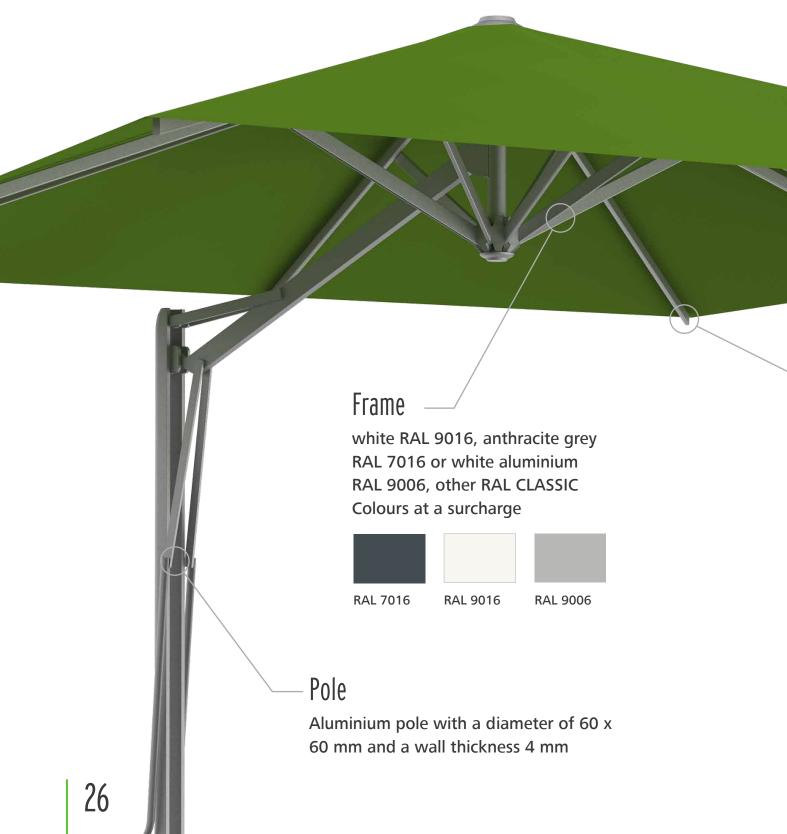

### Frame

Choose from more than 200 RAL colours

- Flexibility thanks to the pole being pivotable by 360° (optional)
- Optionally available with two or four canopies
- Suitable for wall installation

### Frame

Choose from more than 200 RAL colours

- Flexibility thanks to the pole being pivotable by 360° (optional)
- Unique look and high-grade components
- Convenient operation via handheld transmitter or app and WMS radio motor (optional)