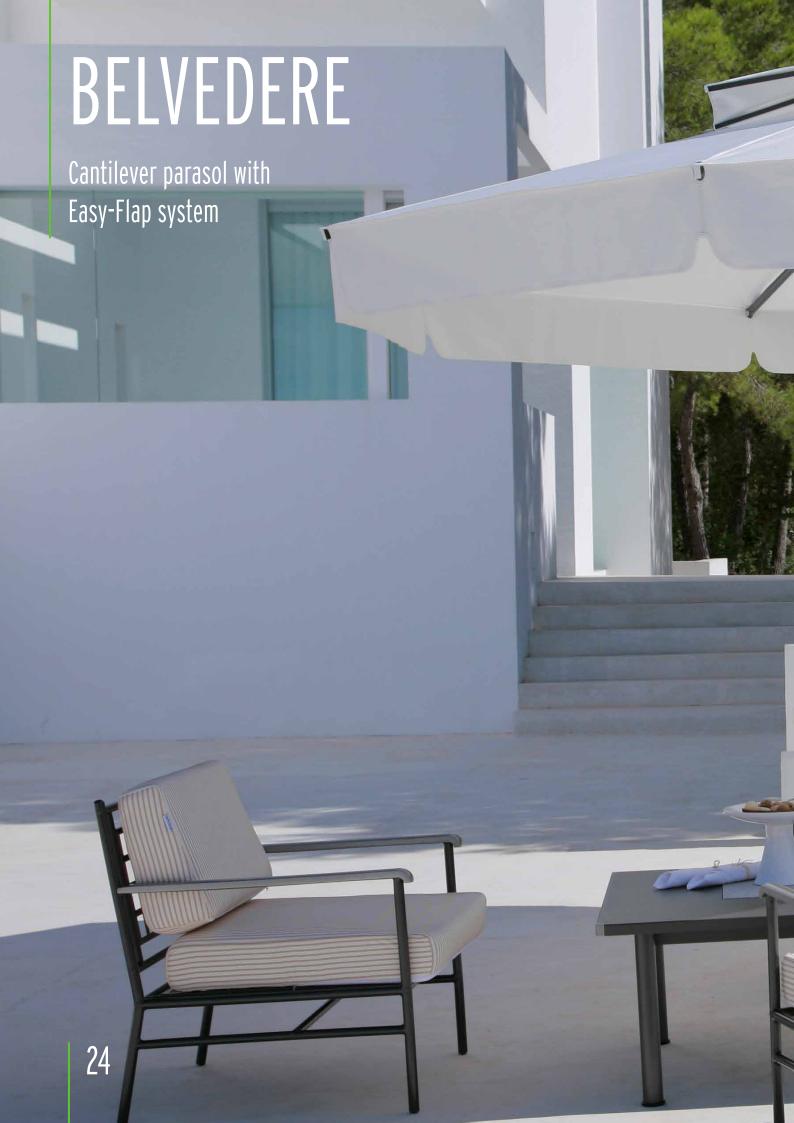

### BELVEDERE cantilever parasol with Easy-Flap system

Belvedere is probably the fastest parasol in the world. Thanks to the smart Easy-Flap technology, the canopy opens in seconds! When closed, it stands upright and takes up minimal space like a central pole parasol – once opened, it transforms into a cantilever parasol with optimal space utilisation and a unique design.

### Struts

Double-Layer power struts 30 x 15 x 2 mm with strut reinforcement

- Easy-Flap system for opening in just a few seconds
- Greater convenience with stainless steel rotary base rotatable by 360° (optional)
- Unique look and high-grade components