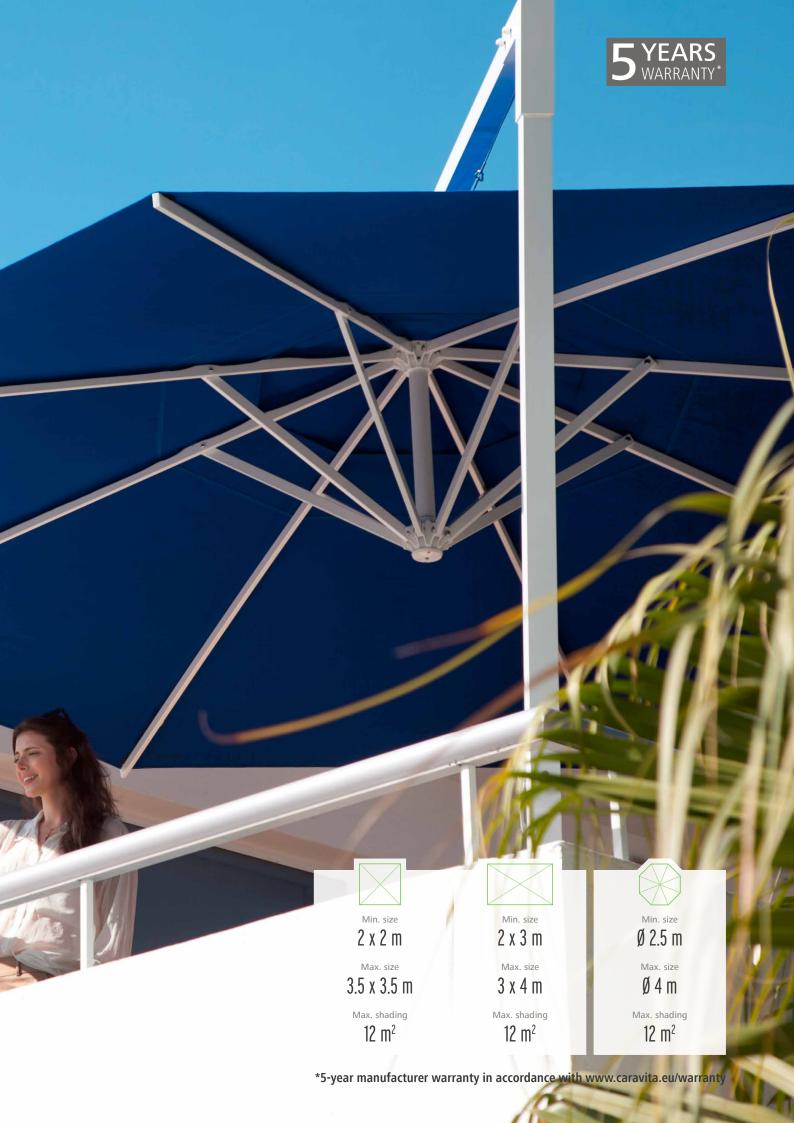

# AMALFI

Elegant cantilever parasol

### AMALFI Elegant cantilever parasol

Premium parasol fabric in more than 120 colours. 100% acrylic fabric, light-fast and weather-resistant

### Frame

Choose from more than 200 RAL colours

- Flexibility thanks to the pole being pivotable by 360° (optional)
- Optionally available with two or four canopies
- Suitable for wall installation