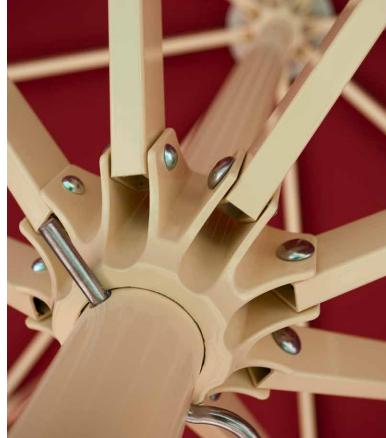

### Struts

Double-Layer power struts 30 x 15 x 2 mm with strut reinforcement

- Closes over tables and patio furniture thanks to sophisticated telescopic system
- Smooth and reliable crank mechanism
- Optionally available with a vent and mobile LED lighting (incl. powerbank)

### Struts

Double-Layer power struts 30 x 15 x 2 mm with strut reinforcement

- Easy-Flap system for opening in just a few seconds
- Greater convenience with stainless steel rotary base rotatable by 360° (optional)
- Unique look and high-grade components