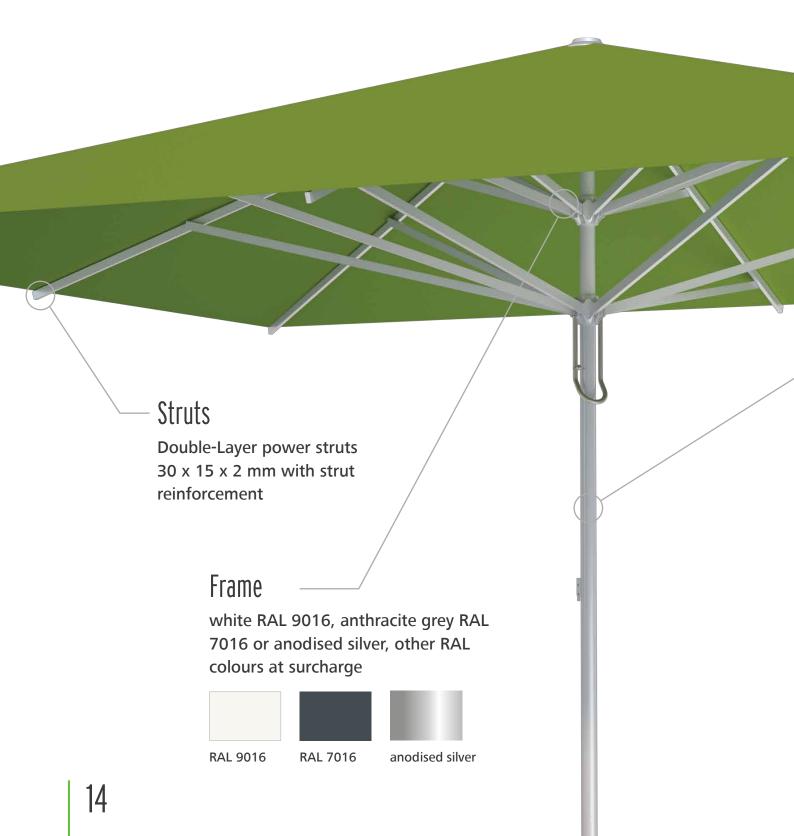

### Struts

Double-Layer power struts 30 x 15 x 2 mm with strut reinforcement

- Closes over tables and patio furniture thanks to sophisticated telescopic system
- Smooth and reliable crank mechanism
- Optionally available with a vent and mobile LED lighting (incl. powerbank)

### Frame

Choose from more than 200 RAL colours

- Flexibility thanks to the pole being pivotable by 360° (optional)
- Optionally available with two or four canopies
- Suitable for wall installation