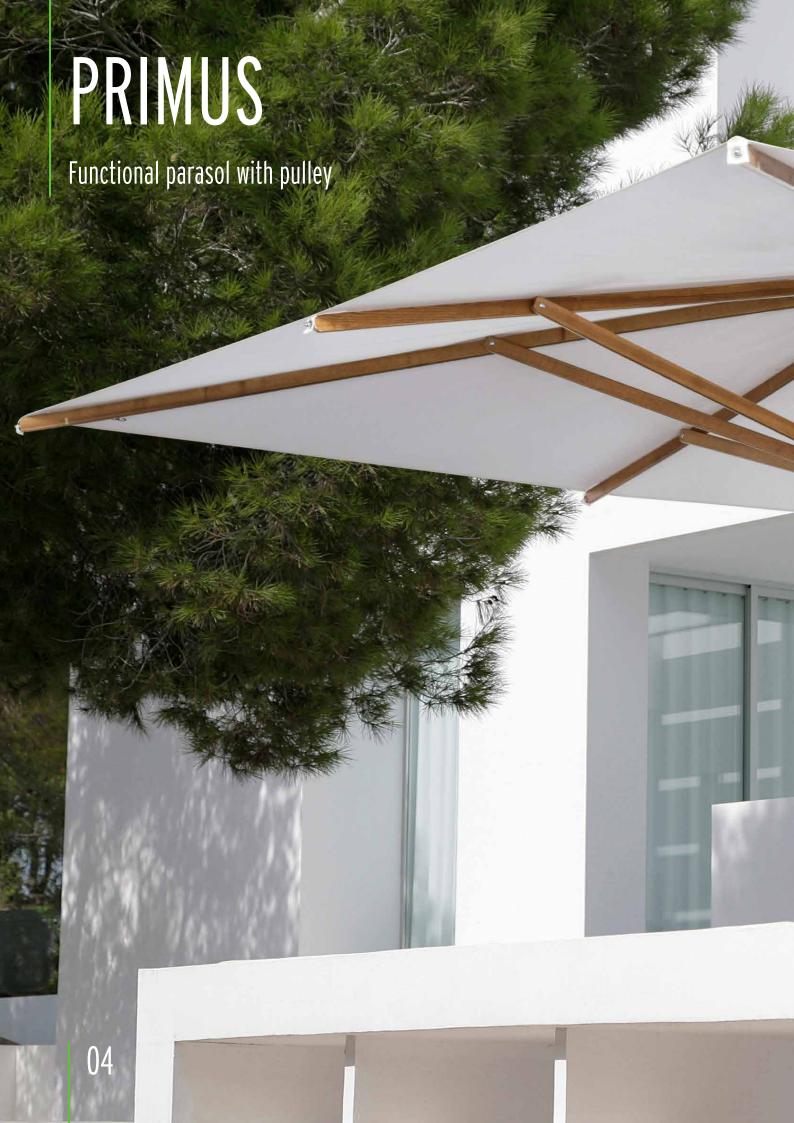

### PRIMUS Functional parasol with pulley

Very nimble - Primus impresses with its fast handling and easy-to-use pulley mechanism. This makes the parasol light and mobile. Mobility like this is a must for market stalls and information events, and it is a convenient feature at home on the patio. Primus is available with an aluminium frame, while the Primus Wood variant features a solid ash wood frame.

### Struts

Struts made of aluminium or wood

- Light and mobile
- Easy-to-use pulley technology
- Choice between aluminium or wooden frame and pole