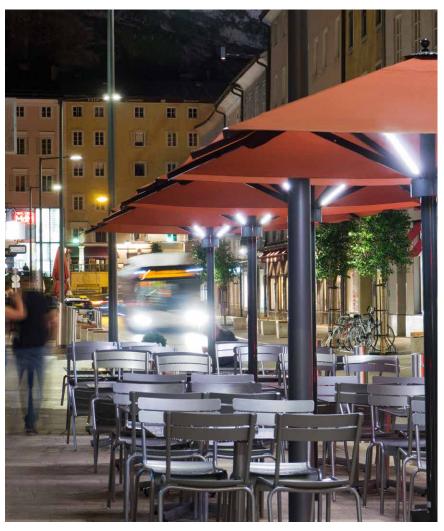

### LED lighting

Dimmable light bars in warm white, cold white or RGB colours

- Side panels
- Rain gutters
- Infrared radiant heater
- LED lighting

Find out more about our smart upgrades for an even longer summer.