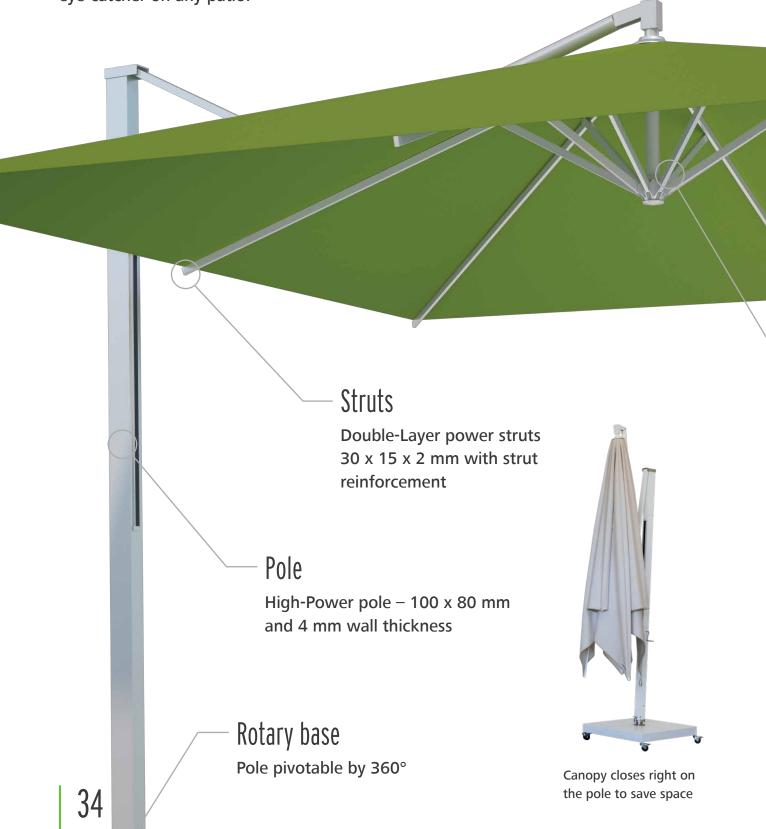

### Struts

Struts made of aluminium or wood

- Light and mobile
- Easy-to-use pulley technology
- Choice between aluminium or wooden frame and pole

### Struts

Double-Layer power struts 30 x 15 x 2 mm with strut reinforcement

- Closes over tables and patio furniture thanks to sophisticated telescopic system
- Smooth and reliable crank mechanism
- Optionally available with a vent and mobile LED lighting (incl. powerbank)

### Pole

Aluminium pole with 50 mm diameter and 3 mm wall thickness

- Closes over tables and patio furniture thanks to sophisticated telescopic system
- Easy-Lift sliding system for quick opening and closing with just one hand
- Optionally available with a vent and mobile LED lighting (incl. powerbank)

### Pole

Aluminium pole with 70 mm diameter and 4 mm wall thickness

- Closes over tables and patio furniture thanks to sophisticated telescopic system
- Struts made of high-grade aluminium provide wind stability
- Parasol with quick sliding mechanism
- Optionally available with mobile LED lighting (incl. powerbank)

#### Pole

Aluminium pole with 84 mm diameter and 5 mm wall thickness

- Closes over tables and patio furniture thanks to sophisticated telescopic system
- Extreme wind stability thanks to the pole and frame made of solid high-grade aluminium
- Optional extras: radio motor, radiant heater, LED lighting and more
- Also available as Freestyle product option with an offset pole and flexible canopy shape

### Struts

Double-Layer power struts 30 x 15 x 2 mm with strut reinforcement

- Easy-Flap system for opening in just a few seconds
- Greater convenience with stainless steel rotary base rotatable by 360° (optional)
- Unique look and high-grade components

### Frame

Choose from more than 200 RAL colours

- Flexibility thanks to the pole being pivotable by 360° (optional)
- Optionally available with two or four canopies
- Suitable for wall installation

### Frame

Choose from more than 200 RAL colours

- Flexibility thanks to the pole being pivotable by 360° (optional)
- Unique look and high-grade components
- Convenient operation via handheld transmitter or app and WMS radio motor (optional)