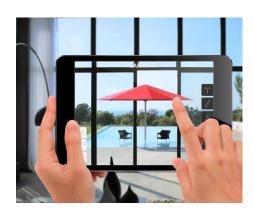

#### Live parasol visualisation

Which fabric colour matches the wall of my house? Which parasol size will provide shading up to that corner even in the afternoon?

The CARAVITA Designer is a free app for iOS and Android that will help you to plan your parasol.

Augmented Reality technology enables you to easily configure the size and colours of BIG BEN and the others, and to visualise them on your patio or balcony.

Use shadow modelling for your parasol for any time of day or year. This way the CARAVITA app will help you to make sure that you select the right size and location for your sun shading product.