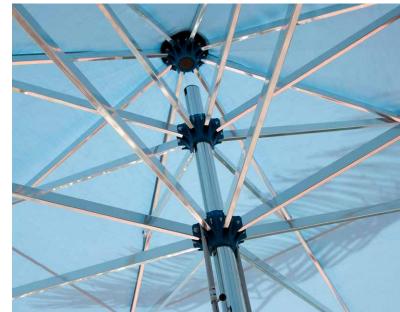

### Struts

Struts made of aluminium or wood

- Light and mobile
- Easy-to-use pulley technology
- Choice between aluminium or wooden frame and pole

### Struts

Double-Layer power struts 30 x 15 x 2 mm with strut reinforcement

- Closes over tables and patio furniture thanks to sophisticated telescopic system
- Smooth and reliable crank mechanism
- Optionally available with a vent and mobile LED lighting (incl. powerbank)