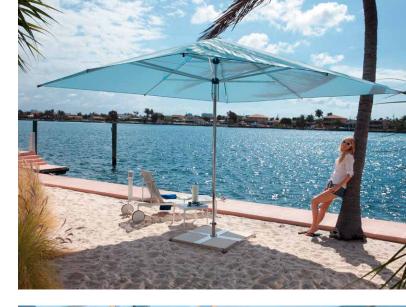

### SAMARA Functional parasol with crank mechanism

With its smooth crank mechanism, this shade provider unfolds easily to its true size to welcome guests underneath. Samara dispenses warm sun rays during the day and ensures comfortable temperatures under the parasol in the evening. Even in the largest size, this visually lightweight parasol is amazingly easy to use.

### Struts

Double-Layer power struts 30 x 15 x 2 mm with strut reinforcement

- Closes over tables and patio furniture thanks to sophisticated telescopic system
- Smooth and reliable crank mechanism
- Optionally available with a vent and mobile LED lighting (incl. powerbank)