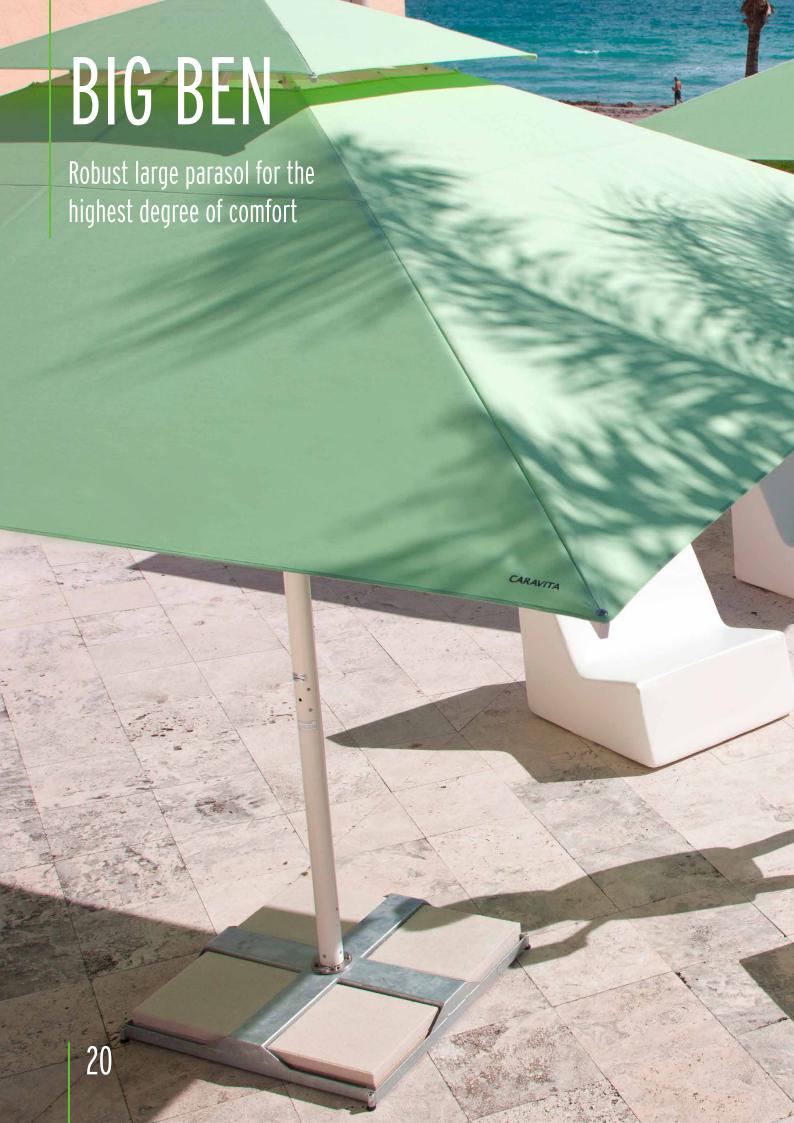

### BIG BEN Robust large parasol for the highest degree of comfort

The professional-quality Big Ben large parasol is an eye-catcher for every patio. With its majestic and elegant look, it sends a clear signal even from afar: a comfortable, sheltered seat awaits you. Accessories such as radiant heaters and LED lighting provide for a true feel-good atmosphere for long nights and cold days.