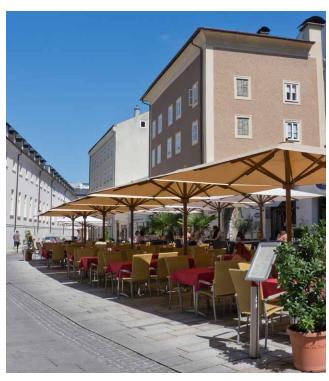

### CENTRO Robust restaurant parasol

The Centro central pole parasol is a solid sun shading product for parasol sizes up to 5 m span. Ideally suited to beer gardens and patios in the food service industry.