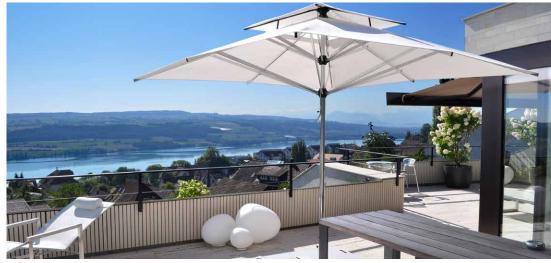

### SUPREMO Parasol with Easy-Lift sliding mechanism

It's so easy — with its sophisticated sliding mechanism, the central pole parasol Supremo opens and closes much more easily and quickly than other parasols, even for large spans. This makes Supremo a welcome addition not only to private gardens and restaurants, but also suitable for nursery schools and public institutions.

### Pole

Aluminium pole with 50 mm diameter and 3 mm wall thickness

- Closes over tables and patio furniture thanks to sophisticated telescopic system
- Easy-Lift sliding system for quick opening and closing with just one hand
- Optionally available with a vent and mobile LED lighting (incl. powerbank)