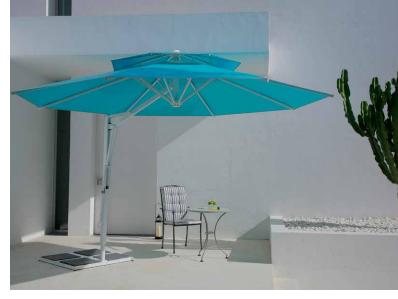

### SCALA Function meets design

The elegant Scala cantilever parasol allows for extra flexibility and convenience, thanks to its integrated rotary base and the optional WMS radio motor. With a span of 4 m and its modern design, the Scala is a real eye-catcher on any patio.

### Frame

Choose from more than 200 RAL colours

- Flexibility thanks to the pole being pivotable by 360° (optional)
- Unique look and high-grade components
- Convenient operation via handheld transmitter or app and WMS radio motor (optional)