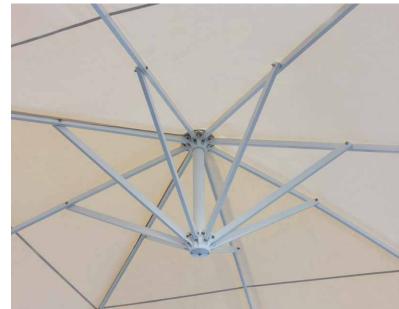

### Struts

Double-Layer power struts 30 x 15 x 2 mm with strut reinforcement

- Closes over tables and patio furniture thanks to sophisticated telescopic system
- Smooth and reliable crank mechanism
- Optionally available with a vent and mobile LED lighting (incl. powerbank)

### Struts

Double-Layer power struts 30 x 15 x 2 mm with strut reinforcement

- Easy-Flap system for opening in just a few seconds
- Greater convenience with stainless steel rotary base rotatable by 360° (optional)
- Unique look and high-grade components