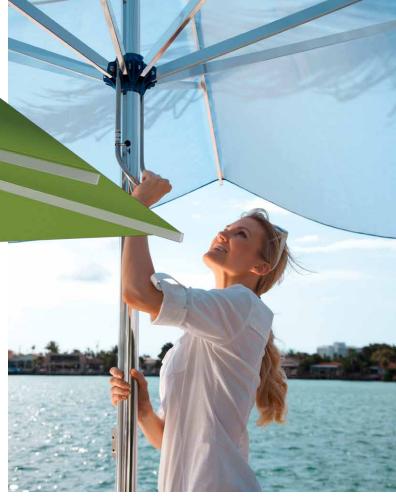

### Pole

Aluminium pole with 50 mm diameter and 3 mm wall thickness

- Closes over tables and patio furniture thanks to sophisticated telescopic system
- Easy-Lift sliding system for quick opening and closing with just one hand
- Optionally available with a vent and mobile LED lighting (incl. powerbank)

### LED lighting

Dimmable light bars in warm white, cold white or RGB colours