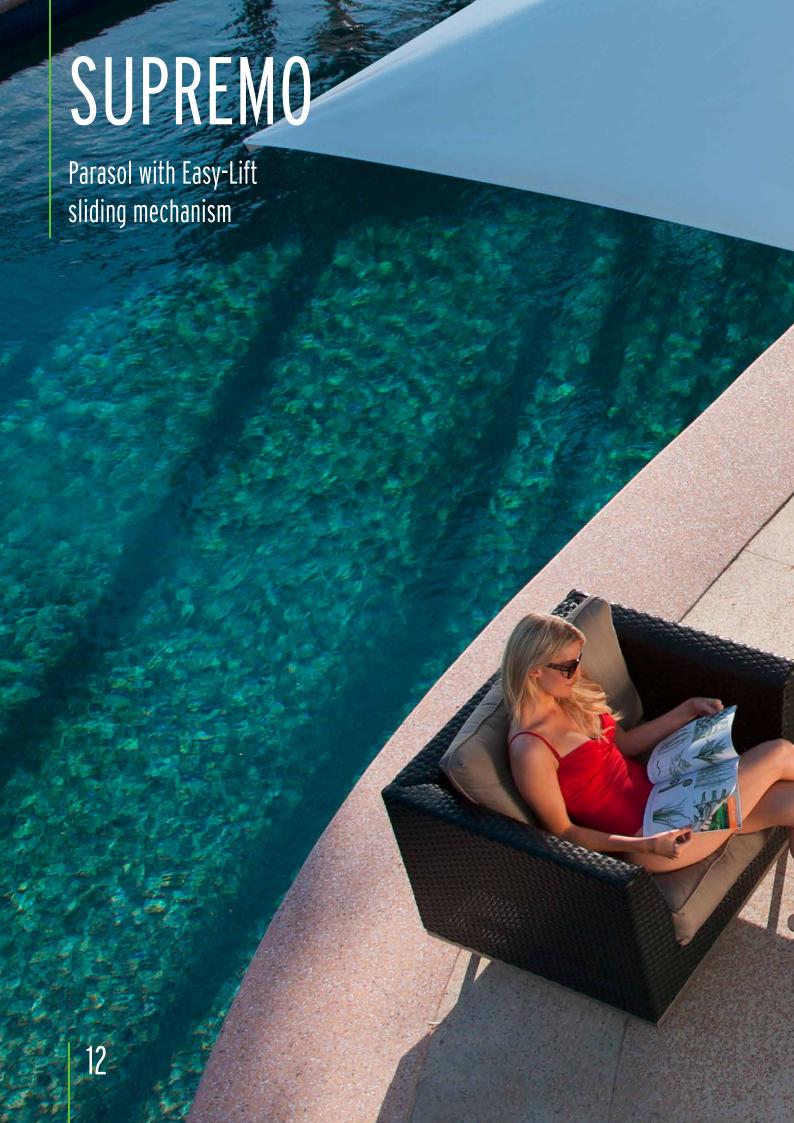

### SUPREMO Parasol with Easy-Lift sliding mechanism

It's so easy — with its sophisticated sliding mechanism, the central pole parasol Supremo opens and closes much more easily and quickly than other parasols, even for large spans. This makes Supremo a welcome addition not only to private gardens and restaurants, but also suitable for nursery schools and public institutions.