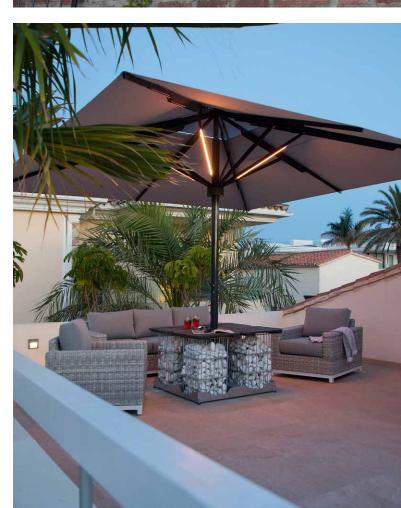

### BELVEDERE cantilever parasol with Easy-Flap system

Belvedere is probably the fastest parasol in the world. Thanks to the smart Easy-Flap technology, the canopy opens in seconds! When closed, it stands upright and takes up minimal space like a central pole parasol – once opened, it transforms into a cantilever parasol with optimal space utilisation and a unique design.

### Struts

Double-Layer power struts 30 x 15 x 2 mm with strut reinforcement

- Easy-Flap system for opening in just a few seconds
- Greater convenience with stainless steel rotary base rotatable by 360° (optional)
- Unique look and high-grade components