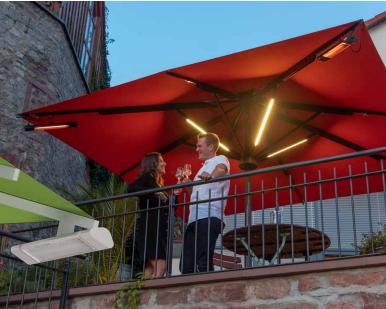

### BIG BEN Robust large parasol for the highest degree of comfort

The professional-quality Big Ben large parasol is an eye-catcher for every patio. With its majestic and elegant look, it sends a clear signal even from afar: a comfortable, sheltered seat awaits you. Accessories such as radiant heaters and LED lighting provide for a true feel-good atmosphere for long nights and cold days.

### LED lighting

Dimmable light bars in warm white, cold white or RGB colours

#### Pole

Aluminium pole with 84 mm diameter and 5 mm wall thickness

- Closes over tables and patio furniture thanks to sophisticated telescopic system
- Extreme wind stability thanks to the pole and frame made of solid high-grade aluminium
- Optional extras: radio motor, radiant heater, LED lighting and more
- Also available as Freestyle product option with an offset pole and flexible canopy shape