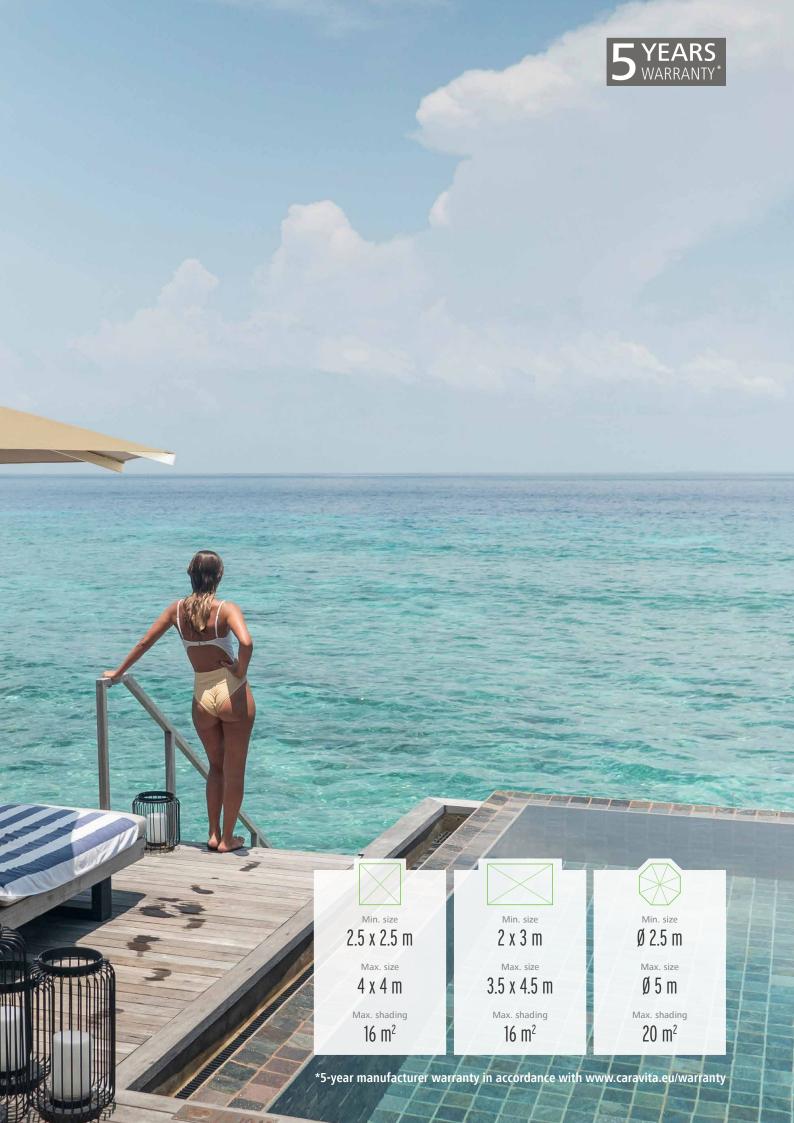

### SAMARA Functional parasol with crank mechanism

With its smooth crank mechanism, this shade provider unfolds easily to its true size to welcome guests underneath. Samara dispenses warm sun rays during the day and ensures comfortable temperatures under the parasol in the evening. Even in the largest size, this visually lightweight parasol is amazingly easy to use.