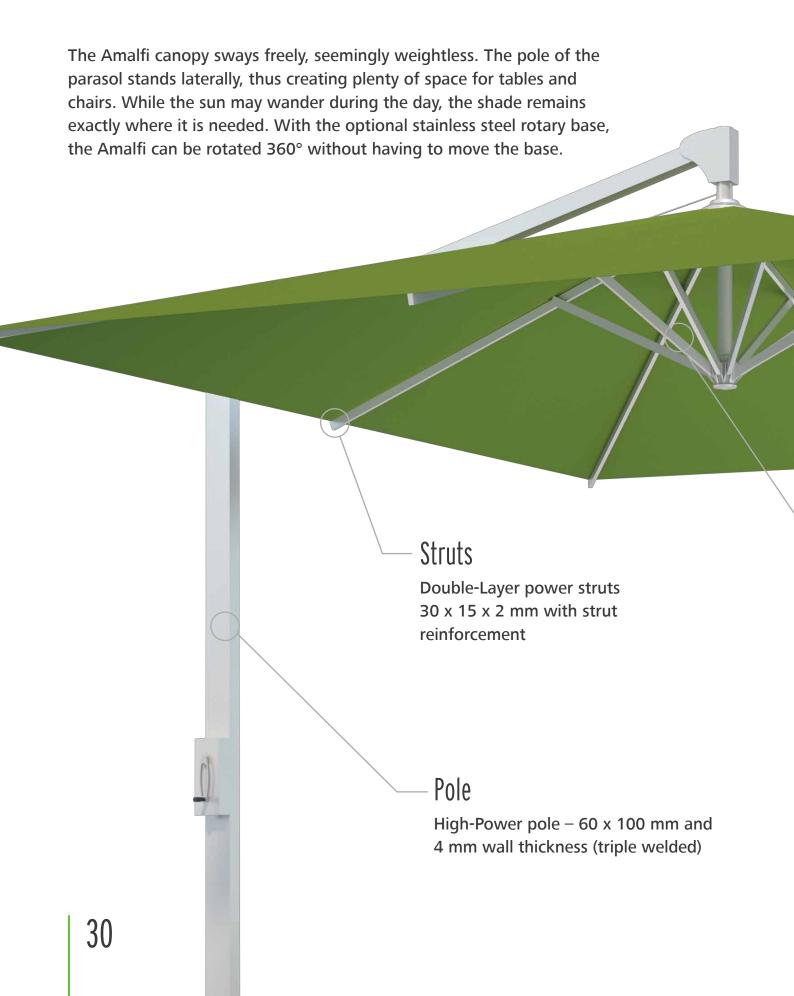

# AMALFI

Elegant cantilever parasol

### AMALFI Elegant cantilever parasol

Premium parasol fabric in more than 120 colours. 100% acrylic fabric, light-fast and weather-resistant

### Frame

Choose from more than 200 RAL colours

- Flexibility thanks to the pole being pivotable by 360° (optional)
- Optionally available with two or four canopies
- Suitable for wall installation