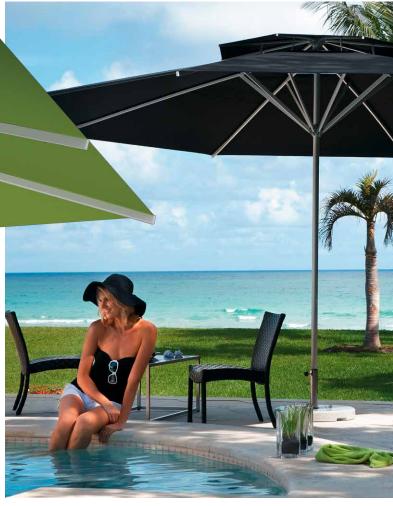

### SUPREMO Parasol with Easy-Lift sliding mechanism

It's so easy — with its sophisticated sliding mechanism, the central pole parasol Supremo opens and closes much more easily and quickly than other parasols, even for large spans. This makes Supremo a welcome addition not only to private gardens and restaurants, but also suitable for nursery schools and public institutions.