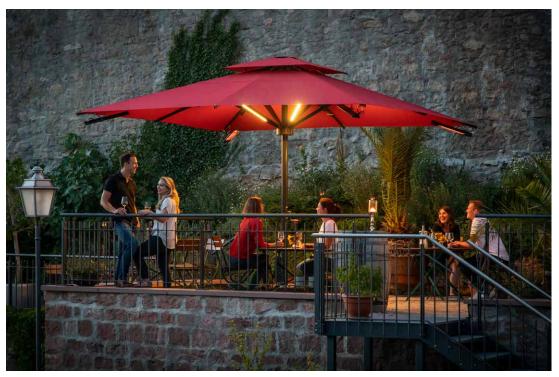

### BIG BEN Robust large parasol for the highest degree of comfort

The professional-quality Big Ben large parasol is an eye-catcher for every patio. With its majestic and elegant look, it sends a clear signal even from afar: a comfortable, sheltered seat awaits you. Accessories such as radiant heaters and LED lighting provide for a true feel-good atmosphere for long nights and cold days.

### LED lighting

Dimmable light bars in warm white, cold white or RGB colours

#### Pole

Aluminium pole with 84 mm diameter and 5 mm wall thickness

- Closes over tables and patio furniture thanks to sophisticated telescopic system
- Extreme wind stability thanks to the pole and frame made of solid high-grade aluminium
- Optional extras: radio motor, radiant heater, LED lighting and more
- Also available as Freestyle product option with an offset pole and flexible canopy shape

- Side panels
- Rain gutters
- Infrared radiant heater
- LED lighting

Find out more about our smart upgrades for an even longer summer.