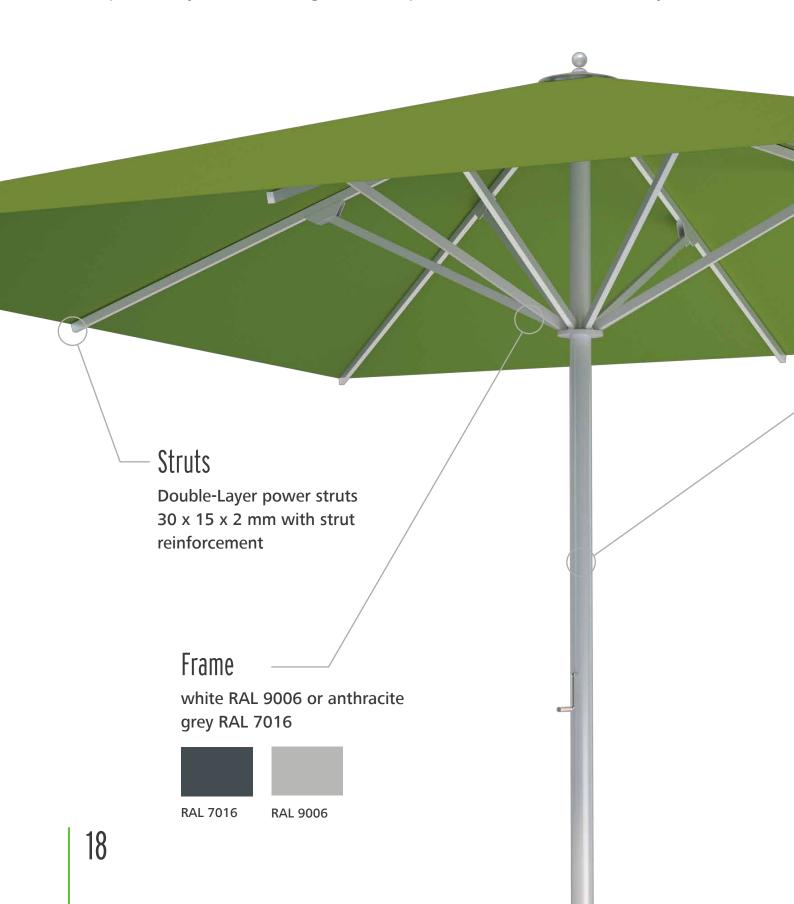

### Struts

Double-Layer power struts 30 x 15 x 2 mm with strut reinforcement

- Closes over tables and patio furniture thanks to sophisticated telescopic system
- Smooth and reliable crank mechanism
- Optionally available with a vent and mobile LED lighting (incl. powerbank)

### Pole

Aluminium pole with 70 mm diameter and 4 mm wall thickness

- Closes over tables and patio furniture thanks to sophisticated telescopic system
- Struts made of high-grade aluminium provide wind stability
- Parasol with quick sliding mechanism
- Optionally available with mobile LED lighting (incl. powerbank)