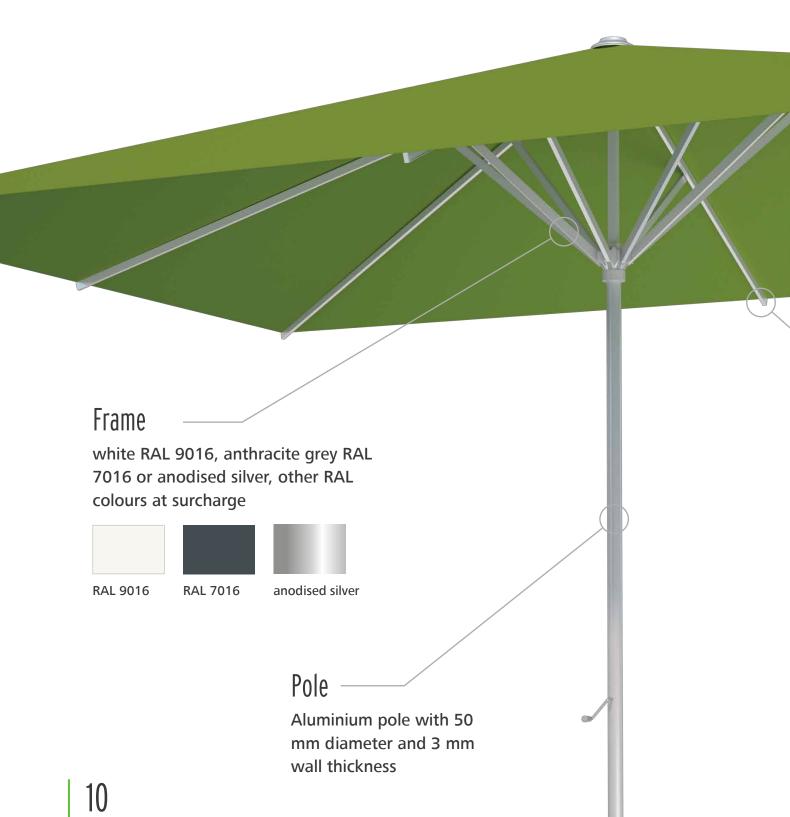

### SAMARA Functional parasol with crank mechanism

With its smooth crank mechanism, this shade provider unfolds easily to its true size to welcome guests underneath. Samara dispenses warm sun rays during the day and ensures comfortable temperatures under the parasol in the evening. Even in the largest size, this visually lightweight parasol is amazingly easy to use.

### Struts

Double-Layer power struts 30 x 15 x 2 mm with strut reinforcement

- Closes over tables and patio furniture thanks to sophisticated telescopic system
- Smooth and reliable crank mechanism
- Optionally available with a vent and mobile LED lighting (incl. powerbank)