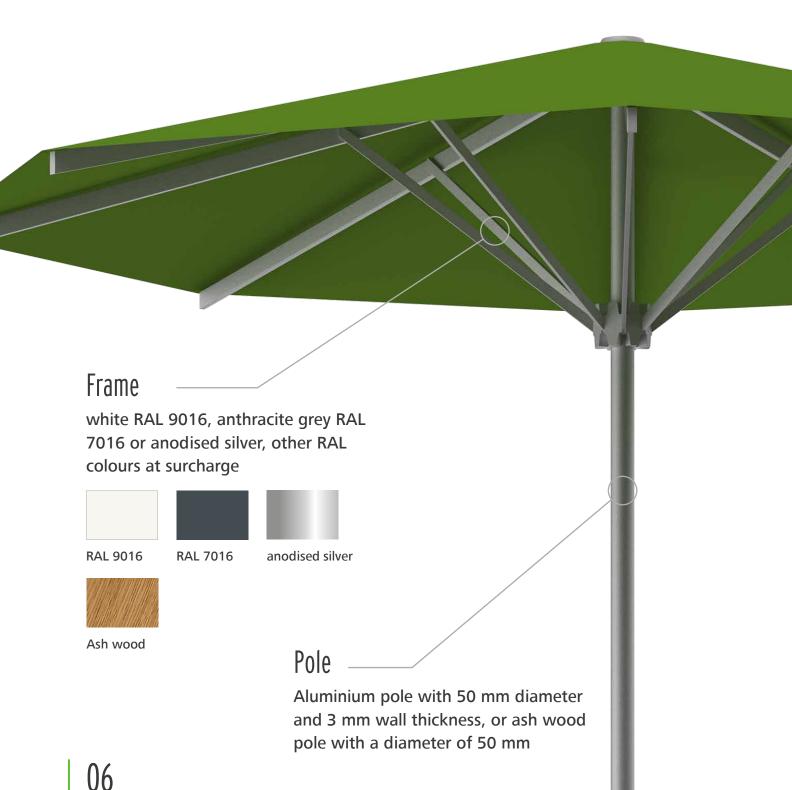

### Frame

Choose from more than 200 RAL colours

- Flexibility thanks to the pole being pivotable by 360° (optional)
- Optionally available with two or four canopies
- Suitable for wall installation

### Frame

Choose from more than 200 RAL colours

- Flexibility thanks to the pole being pivotable by 360° (optional)
- Unique look and high-grade components
- Convenient operation via handheld transmitter or app and WMS radio motor (optional)