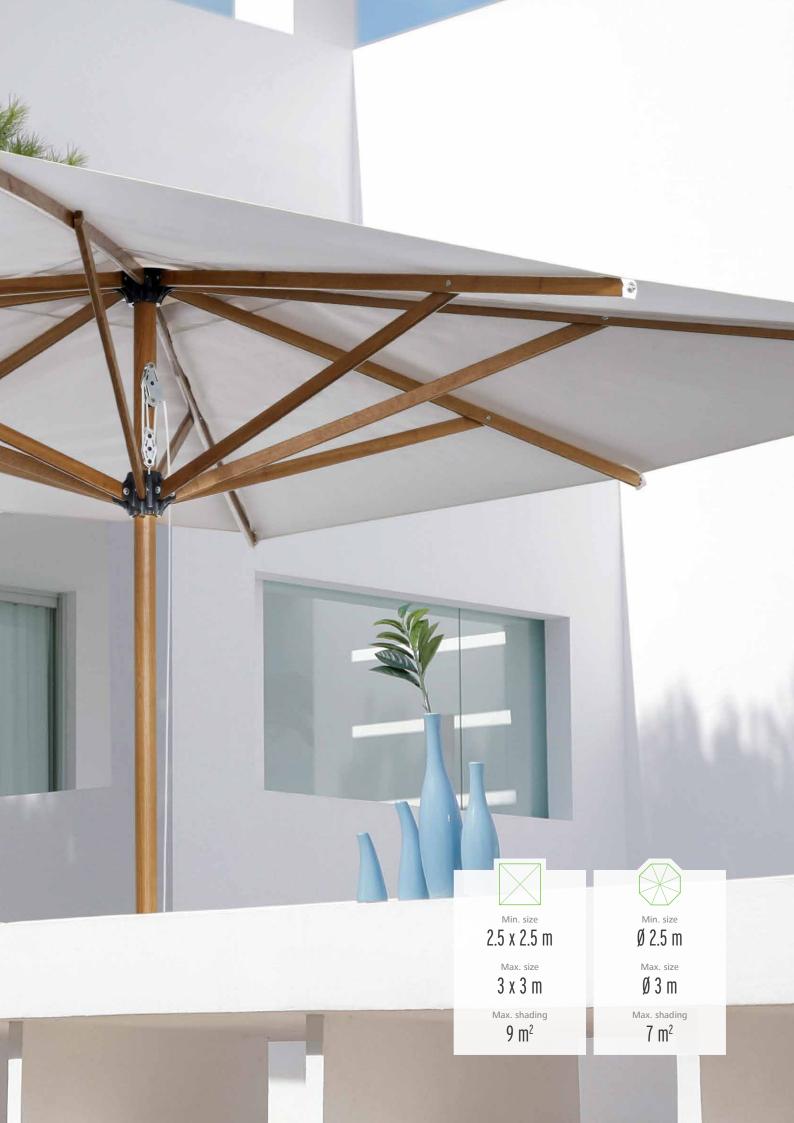

### The right sun shading product for every challenge

| 04 | Primus<br>Central pole parasol                                          | crank operation   | Ø up to 3 m   |
|----|-------------------------------------------------------------------------|-------------------|---------------|
| 80 | Samara Central pole parasol                                             | pulley system     | Ø up to 4 m   |
| 12 | Supremo<br>Central pole parasol                                         | sliding mechanism | Ø up to 5 m   |
| 16 | Centro Central pole parasol                                             | crank operation   | Ø up to 5 m   |
| 20 | Big Ben<br>Central pole parasol                                         | crank or motor    | Ø up to 7 m   |
| 24 | Belvedere<br>Cantilever parasol                                         | sliding mechanism | Ø up to 4 m   |
| 28 | Amalfi<br>Cantilever parasol                                            | crank operation   | Ø up to 3.5 m |
| 32 | Scala<br>Cantilever parasol                                             | crank or motor    | Ø up to 4 m   |
| 36 | Accessories and more Parasol base, radiant heater, parasol configurator |                   |               |

### BELVEDERE cantilever parasol with Easy-Flap system

Belvedere is probably the fastest parasol in the world. Thanks to the smart Easy-Flap technology, the canopy opens in seconds! When closed, it stands upright and takes up minimal space like a central pole parasol – once opened, it transforms into a cantilever parasol with optimal space utilisation and a unique design.