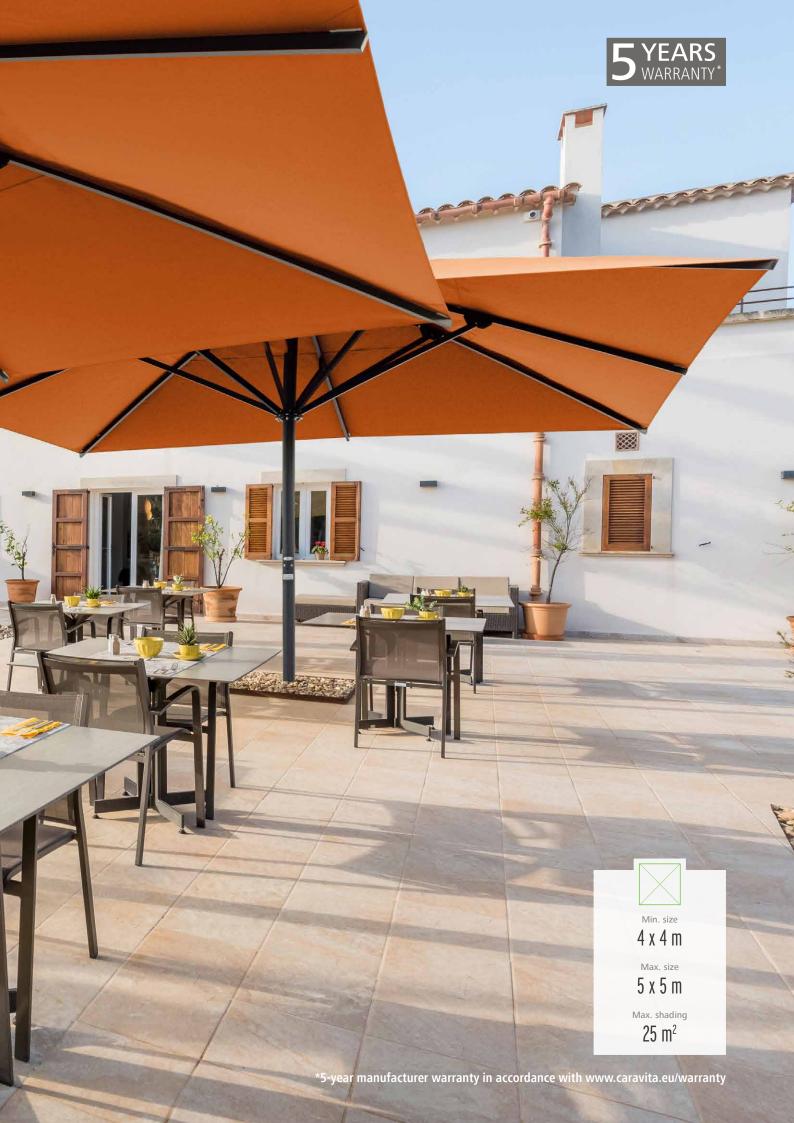

### CENTRO Robust restaurant parasol

The Centro central pole parasol is a solid sun shading product for parasol sizes up to 5 m span. Ideally suited to beer gardens and patios in the food service industry.