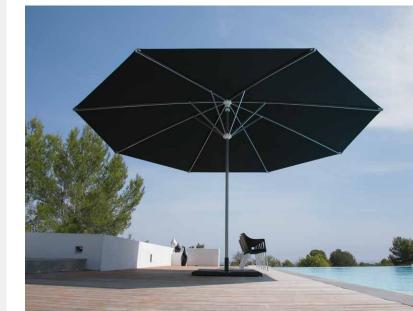

### SUPREMO Parasol with Easy-Lift sliding mechanism

It's so easy — with its sophisticated sliding mechanism, the central pole parasol Supremo opens and closes much more easily and quickly than other parasols, even for large spans. This makes Supremo a welcome addition not only to private gardens and restaurants, but also suitable for nursery schools and public institutions.