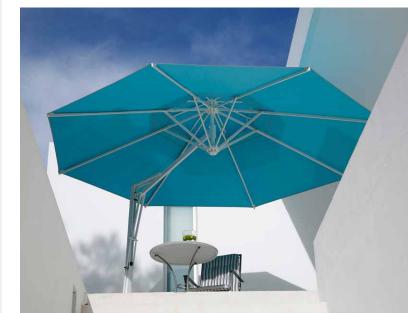

### BELVEDERE cantilever parasol with Easy-Flap system

Belvedere is probably the fastest parasol in the world. Thanks to the smart Easy-Flap technology, the canopy opens in seconds! When closed, it stands upright and takes up minimal space like a central pole parasol – once opened, it transforms into a cantilever parasol with optimal space utilisation and a unique design.

### Struts

Double-Layer power struts 30 x 15 x 2 mm with strut reinforcement

- Easy-Flap system for opening in just a few seconds
- Greater convenience with stainless steel rotary base rotatable by 360° (optional)
- Unique look and high-grade components