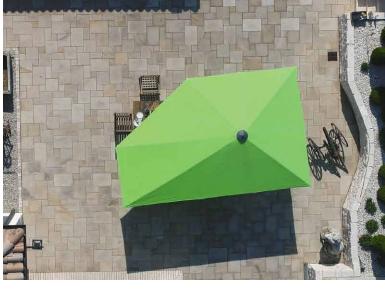

### BELVEDERE cantilever parasol with Easy-Flap system

Belvedere is probably the fastest parasol in the world. Thanks to the smart Easy-Flap technology, the canopy opens in seconds! When closed, it stands upright and takes up minimal space like a central pole parasol – once opened, it transforms into a cantilever parasol with optimal space utilisation and a unique design.