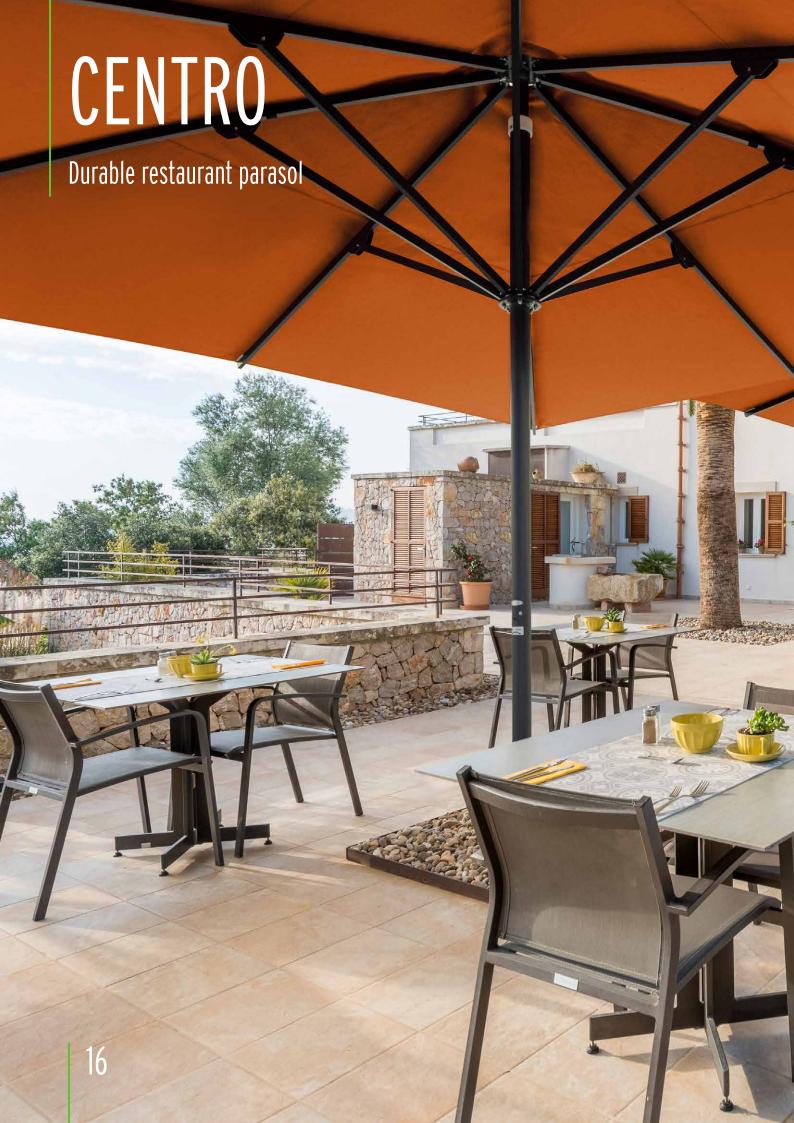

### CENTRO Robust restaurant parasol

The Centro central pole parasol is a solid sun shading product for parasol sizes up to 5 m span. Ideally suited to beer gardens and patios in the food service industry.