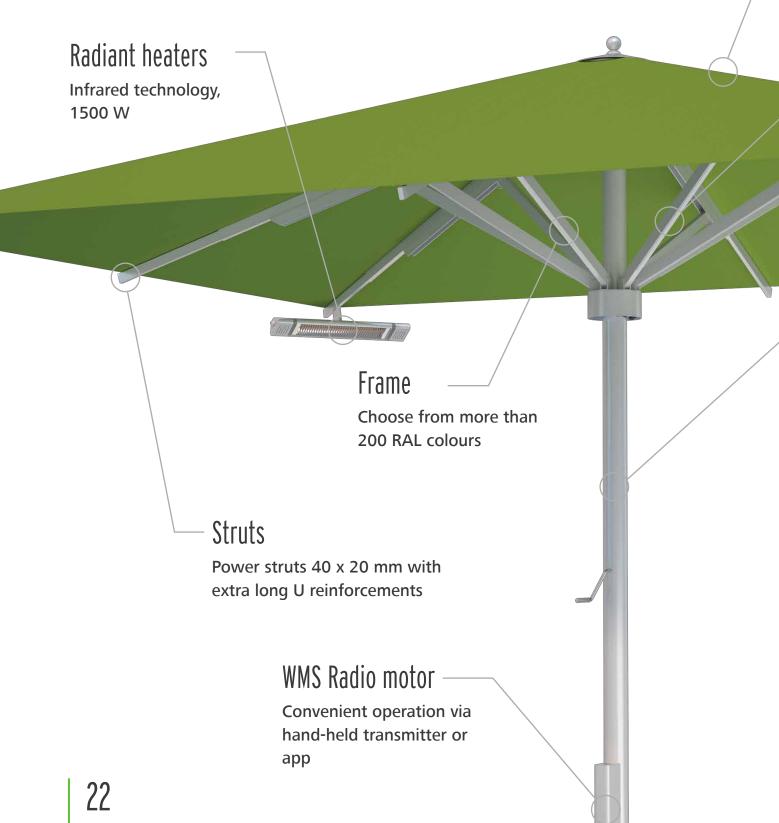

### LED lighting

Dimmable light bars in warm white, cold white or RGB colours

#### Pole

Aluminium pole with 84 mm diameter and 5 mm wall thickness

- Closes over tables and patio furniture thanks to sophisticated telescopic system
- Extreme wind stability thanks to the pole and frame made of solid high-grade aluminium
- Optional extras: radio motor, radiant heater, LED lighting and more
- Also available as Freestyle product option with an offset pole and flexible canopy shape