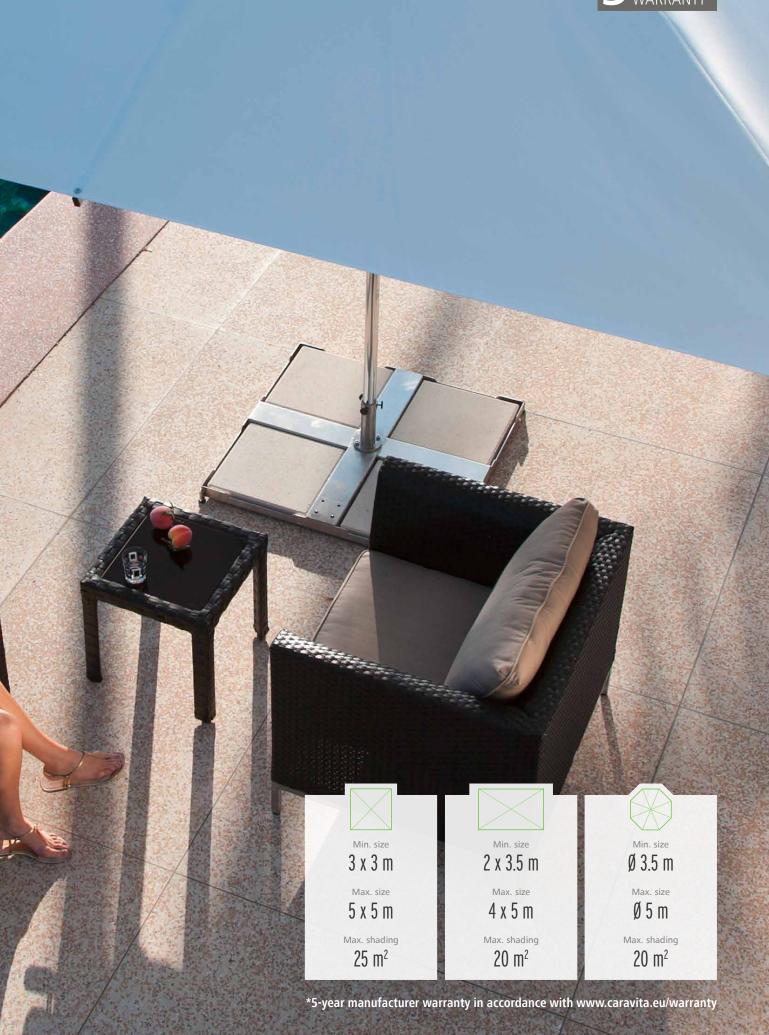

#### A solid base for your parasol

Careful selection of the base for your sunshade is essential, that it sits firmly and securely in place.

Although the high-quality CARAVITA parasol fabrics and frames and frames are designed to withstand relatively strong gusts of gusts of wind, each parasol still needs sufficient counterweight to keep it in place.

It is up to you whether you prefer to anchor your parasol to the ground or choose a mobile parasol base that will keep your sunshade more flexible.

Find the right parasol base to suit your requirements.