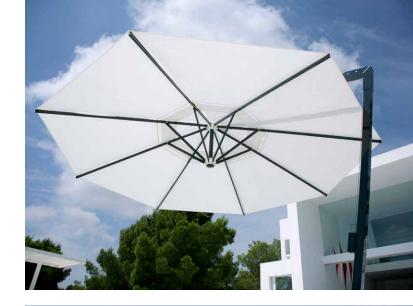

### BELVEDERE cantilever parasol with Easy-Flap system

Belvedere is probably the fastest parasol in the world. Thanks to the smart Easy-Flap technology, the canopy opens in seconds! When closed, it stands upright and takes up minimal space like a central pole parasol – once opened, it transforms into a cantilever parasol with optimal space utilisation and a unique design.