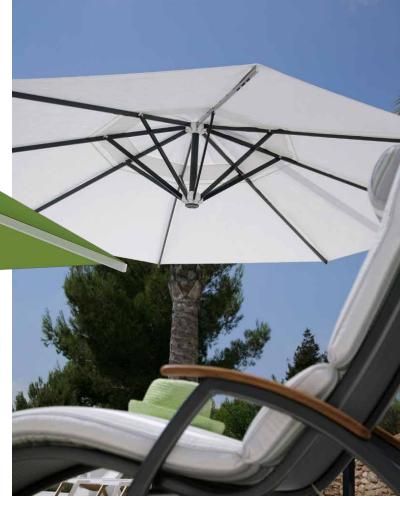

### BELVEDERE cantilever parasol with Easy-Flap system

Belvedere is probably the fastest parasol in the world. Thanks to the smart Easy-Flap technology, the canopy opens in seconds! When closed, it stands upright and takes up minimal space like a central pole parasol – once opened, it transforms into a cantilever parasol with optimal space utilisation and a unique design.

### Struts

Double-Layer power struts 30 x 15 x 2 mm with strut reinforcement

- Easy-Flap system for opening in just a few seconds
- Greater convenience with stainless steel rotary base rotatable by 360° (optional)
- Unique look and high-grade components