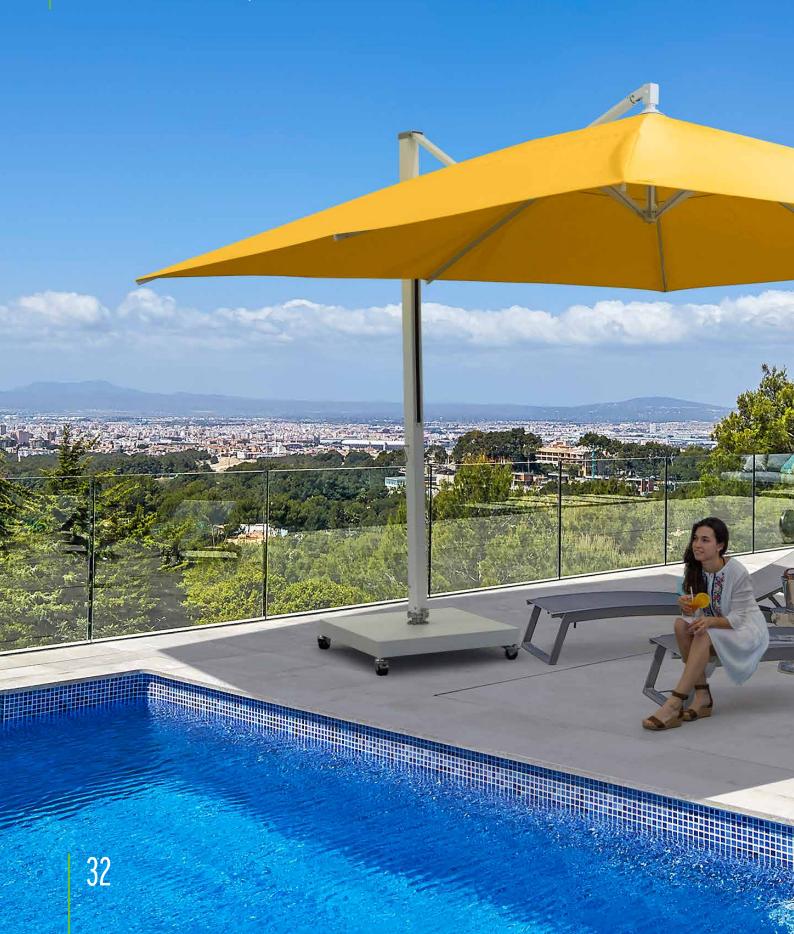

# SCALA

Function meets design

### SCALA Function meets design

The elegant Scala cantilever parasol allows for extra flexibility and convenience, thanks to its integrated rotary base and the optional WMS radio motor. With a span of 4 m and its modern design, the Scala is a real eye-catcher on any patio.