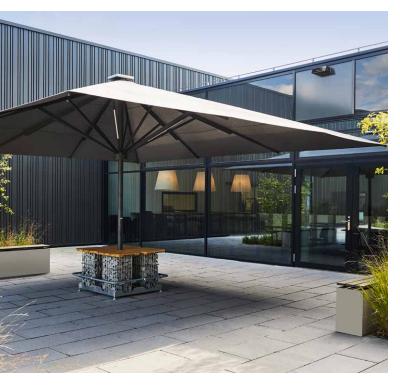

### BIG BEN Robust large parasol for the highest degree of comfort

The professional-quality Big Ben large parasol is an eye-catcher for every patio. With its majestic and elegant look, it sends a clear signal even from afar: a comfortable, sheltered seat awaits you. Accessories such as radiant heaters and LED lighting provide for a true feel-good atmosphere for long nights and cold days.

#### Pole

Aluminium pole with 84 mm diameter and 5 mm wall thickness

- Closes over tables and patio furniture thanks to sophisticated telescopic system
- Extreme wind stability thanks to the pole and frame made of solid high-grade aluminium
- Optional extras: radio motor, radiant heater, LED lighting and more
- Also available as Freestyle product option with an offset pole and flexible canopy shape