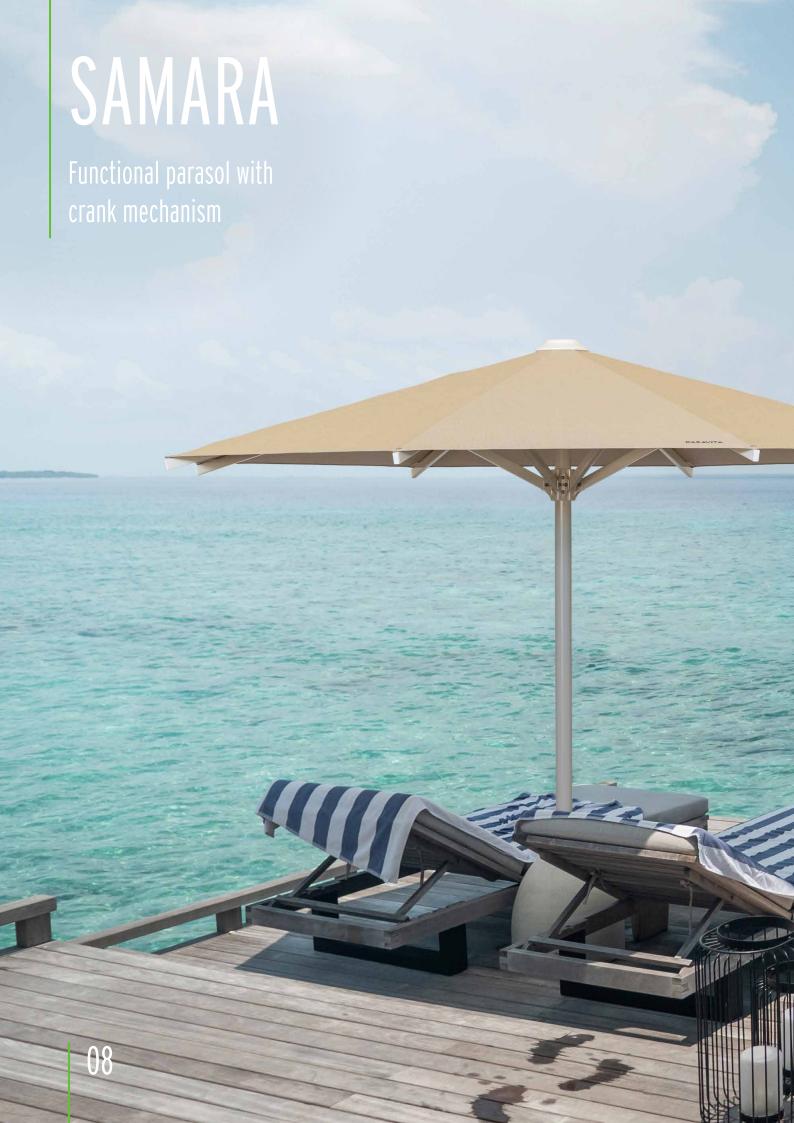

### SAMARA Functional parasol with crank mechanism

With its smooth crank mechanism, this shade provider unfolds easily to its true size to welcome guests underneath. Samara dispenses warm sun rays during the day and ensures comfortable temperatures under the parasol in the evening. Even in the largest size, this visually lightweight parasol is amazingly easy to use.

### Struts

Double-Layer power struts 30 x 15 x 2 mm with strut reinforcement

- Closes over tables and patio furniture thanks to sophisticated telescopic system
- Smooth and reliable crank mechanism
- Optionally available with a vent and mobile LED lighting (incl. powerbank)