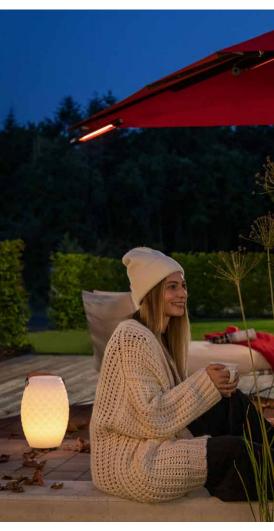

#### Rain and weather protection

With CARAVITA, you can enjoy time outdoors even in rainy weather, on cold days and late at night.

CARAVITA offers many options to create your individually customised weather protection solution:

- Side panels
- Rain gutters
- Infrared radiant heater
- LED lighting

Find out more about our smart upgrades for an even longer summer.